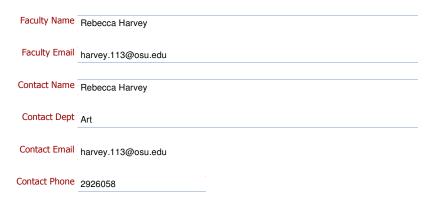

| stments       |
| Describe the method of funding if the proposed changes involves budgetary adjust                                                                                                                                                                                              | stments       |
| Describe the method of funding if the proposed changes involves budgetary adjust                                                                                                                                                                                              | stments       |

Please complete and attach the form(s) on the following page before completing the package.

Course Supplement Form

## **Course Contact Information**